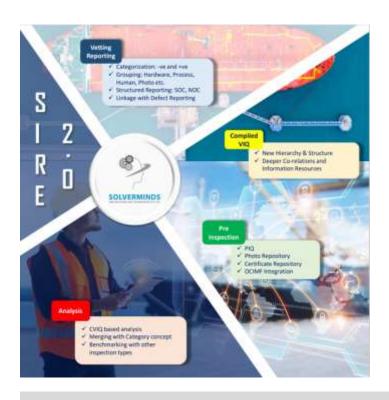

KMSM manages reports on ship safety, inspections, maintenance and other matters on KONeCT. KMSM and Solverminds started jointly developing a dedicated SIRE 2.0 management module that works on KONeCT in 2022. The dedicated management module was built to comply with the SIRE 2.0 ship inspection process. The module incorporates items from the new CVIQ\*3 standard for SIRE 2.0,enabling the comprehensive management of processes from the preparation for inspections to the reporting after the completion of inspections. It is expected to increase the quality and efficiency of business.

### \*1. SIRE 2.0

The Ship Inspection Report Programme (SIRE), formulated and managed by OCIMF, has been revised and it is expected that SIRE 2.0 will start being used in the second quarter of 2024. https://www.ocimf.org/programmes/sire

# NEWS LETTER

\*3. CVIQ

Compiled Vessel Inspection Questionnaire. A unique, vessel-specific set of questions compiled for each vessel inspection.